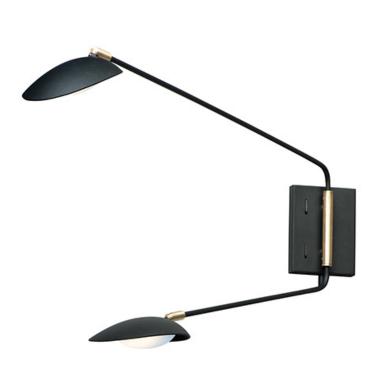

## **PRODUCT DESCRIPTION**

Inspired by Mid-Century Modern design, this collection features tapered hoods that conceal LED modules that can be adjusted to direct the light. The Black finish with contrasting Satin Brass accents softens the look to work in a broader range of design. The wall pin up lamps work great at bedside while the floor lamp version is at home next to a chair.

#### **FINISHES OPTION**

Black / Satin Brass (BKSBR)