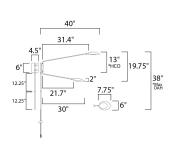

# **MEASUREMENTS**

DIMENSION : 6" W x 19.75" H x 40" Ext MAX OAH : 38" OAH x 4.5" W x 6" H

HANGING WEIGHT : 7.04 lb