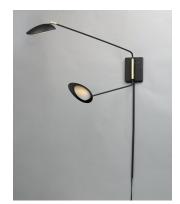

## **PRODUCT DESCRIPTION**

Inspired by Mid-Century Modern design, this collection features tapered hoods that conceal LED modules that can be adjusted to direct the light. The Black finish with contrasting Satin Brass accents softens the look to work in a broader range of design. The wall pin up lamps work great at bedside while the floor lamp version is at home next to a chair.